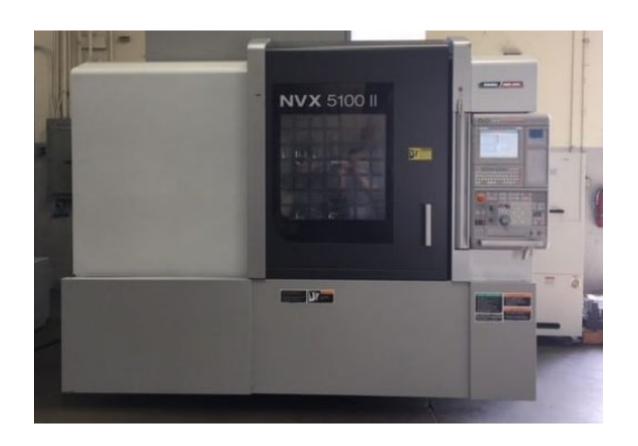

### <u>DMG-Mori – NVX 5100 Machining Centers</u>

Spindle Size = 50 Taper

Spindle Max RPM's = 15,000

Table Size = 41.3" x 20.87"

4<sup>th</sup> Axis Capable = Yes

5<sup>th</sup> Axis Capable = No