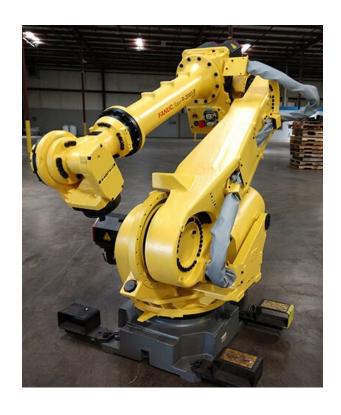

# Fanuc Robots

Models = R-2000 / R-1000 / M-20 / M-16 / LR Mate 200

Weight Capacity = Up to 220 lbs

Current Robots w/ Open Capacity = 22