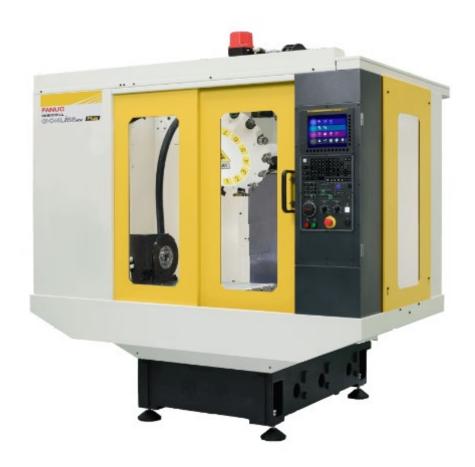

# Fanuc RoboDrills

Spindle Size = 30 Taper Spindle Max RPM's = 10,000 Table Size = 25.6" x 15.7" 4<sup>th</sup> Axis Capable = Yes 5<sup>th</sup> Axis Capable = Yes