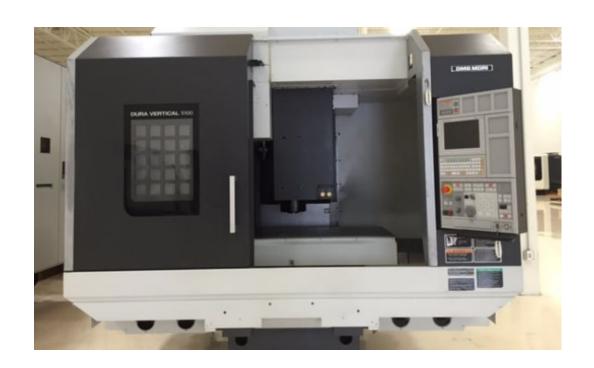

# <u>DMG-Mori – DURA Vertical 5100 Machining Centers</u>

Spindle Size = 40 Taper

Spindle Max RPM's = 12,000

Table Size = 53.1" x 23.6"

4<sup>th</sup> Axis Capable = Yes

5<sup>th</sup> Axis Capable = Yes