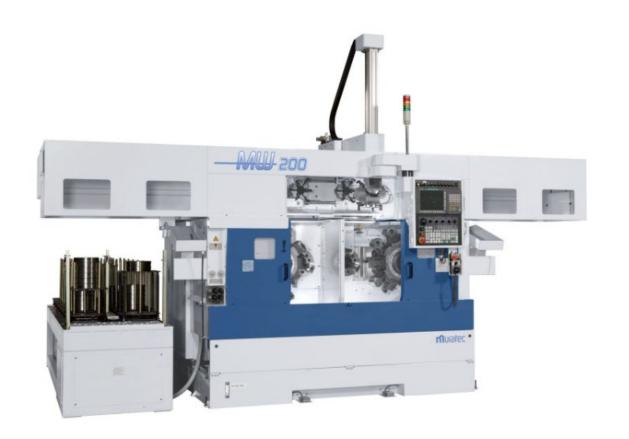

### Murata MW 200 – Dual Spindle w/ Gantry

# of Spindles / Machine = 2 Spindle Size = A2-6 Spindle Max RPM's = 3,500 Workpiece Size Ø200mm x 120mm 3 Axis Capable = Yes