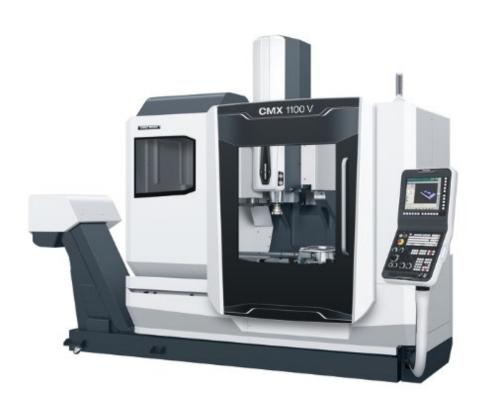

### <u>DMG-Mori – CMX 1100V Machining Centers</u>

Spindle Size = 40 Taper

Spindle Max RPM's = 10,000

Table Size = 55.1" x 22.0"

4<sup>th</sup> Axis Capable = Yes

5<sup>th</sup> Axis Capable = Yes